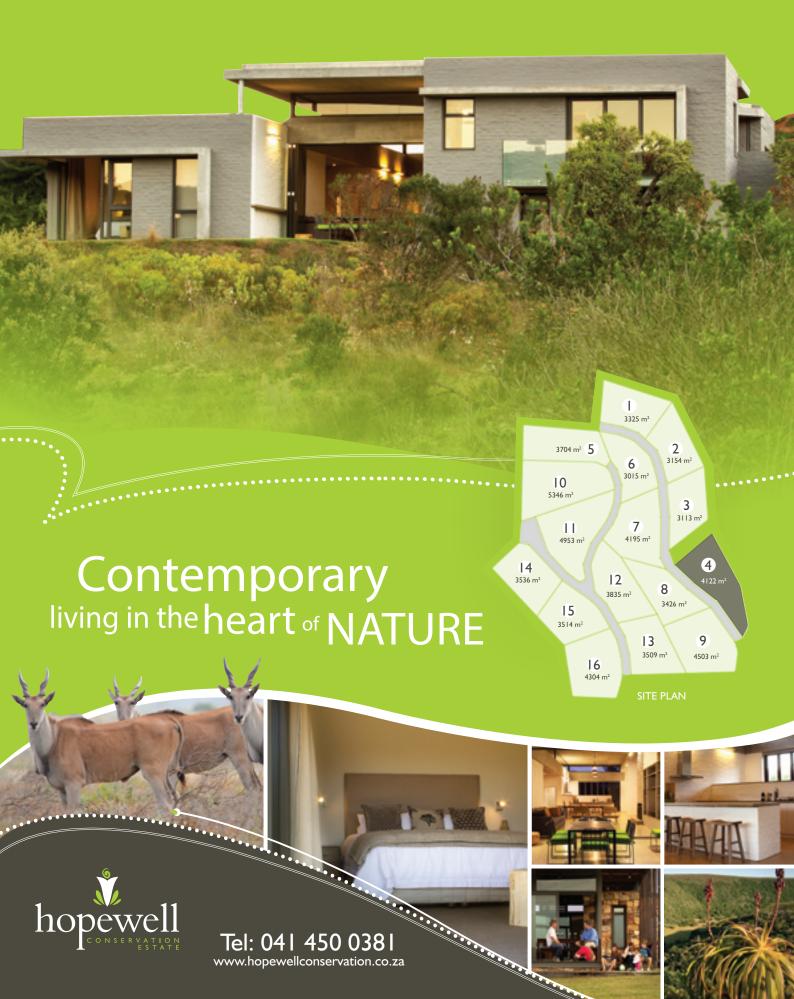

## **HOUSE 4**



## **HOUSE 4 - ARCHITECTURAL PLAN**



SECTION B



SECTION A



S++VATION EAST ELEVATION



| AKEA 5 |                        | 5QI <sup>™</sup> |
|--------|------------------------|------------------|
| •      | Living, Dining         | 43               |
| •      | Kitchen                | 16               |
| •      | Guest WC               | 6                |
| •      | Scullery               | 12               |
| •      | Garage                 | 35               |
| •      | Entrance               | 12               |
| •      | Bedroom I              | 3                |
| •      | Bedroom I en-suite     | 9                |
| •      | Bedroom 2              | 26               |
| •      | Bedroom 2 en-suite     | 8                |
| •      | Bedroom 3/ Study       | 17