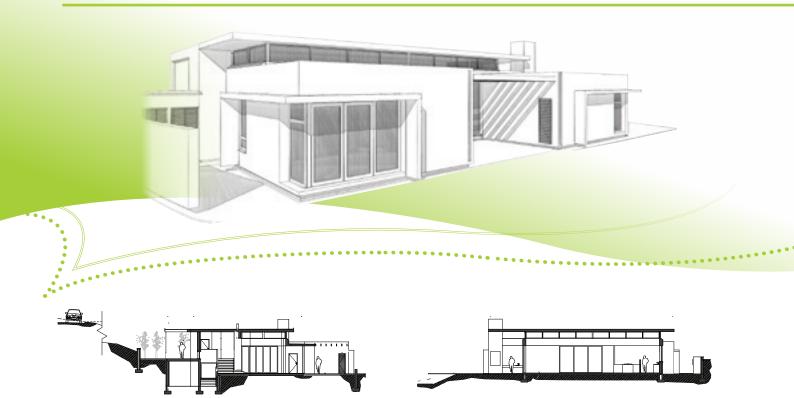

## **HOUSE 4**

## **HOUSE 4 - ARCHITECTURAL PLAN**

SECTION B

SECTION A

S++VATION EAST ELEVATION

| AKEA 5 |                        | 5QI <sup>™</sup> |
|--------|------------------------|------------------|
| •      | Living, Dining         | 43               |
| •      | Kitchen                | 16               |
| •      | Guest WC               | 6                |
| •      | Scullery               | 12               |
| •      | Garage                 | 35               |
| •      | Entrance               | 12               |
| •      | Bedroom I              | 3                |
| •      | Bedroom I en-suite     | 9                |
| •      | Bedroom 2              | 26               |
| •      | Bedroom 2 en-suite     | 8                |
| •      | Bedroom 3/ Study       | 17               |
| •      | Bedroom 4 / Rec. Room  | n 39             |
| •      | Bedroom 4 en-suite     | 6                |
| •      | Wine Cellar            | 17               |
| •      | TOTAL INSIDE           | 277              |
| •      | Covered Entrance Patio | 27               |
| •      | Covered Verandahs      | 45               |
| •      | Yard                   | 20               |
| •      | TOTAL OUTSIDE          | 92               |