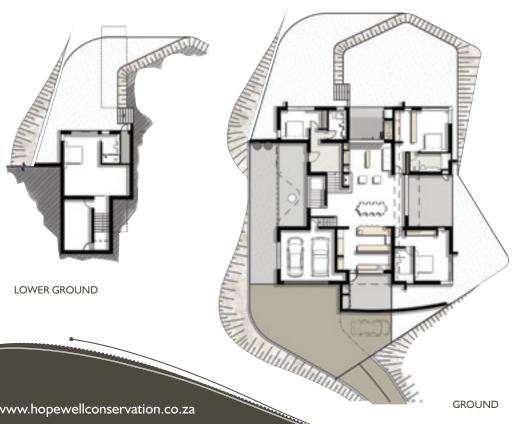

## **HOUSE 4 - ARCHITECTURAL PLAN**

SECTION B

SECTION A

S++VATION EAST ELEVATION

| AKEA 5 |                        | 5QI <sup>™</sup> |
|--------|------------------------|------------------|
| •      | Living, Dining         | 43               |
| •      | Kitchen                | 16               |
| •      | Guest WC               | 6                |
| •      | Scullery               | 12               |
| •      | Garage                 | 35               |
| •      | Entrance               | 12               |
| •      | Bedroom I              | 3                |
| •      | Bedroom I en-suite     | 9                |
| •      | Bedroom 2              | 26               |
| •      | Bedroom 2 en-suite     | 8                |
| •      | Bedroom 3/ Study       | 17               |
| •      | Bedroom 4 / Rec. Room  | n 39             |
| •      | Bedroom 4 en-suite     | 6                |
| •      | Wine Cellar            | 17               |
| •      | TOTAL INSIDE           | 277              |
| •      | Covered Entrance Patio | 27               |
| •      | Covered Verandahs      | 45               |
| •      | Yard                   | 20               |
| •      | TOTAL OUTSIDE          | 92               |