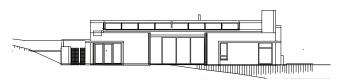

## **HOUSE 4**

## **HOUSE 4 - ARCHITECTURAL PLAN**

SECTION B

SECTION A

S++VATION EAST ELEVATION

| AKEA 5 |                        | 5QI <sup>™</sup> |
|--------|------------------------|------------------|
| •      | Living, Dining         | 43               |
| •      | Kitchen                | 16               |
| •      | Guest WC               | 6                |
| •      | Scullery               | 12               |
| •      | Garage                 | 35               |
| •      | Entrance               | 12               |
| •      | Bedroom I              | 3                |
| •      | Bedroom I en-suite     | 9                |
| •      | Bedroom 2              | 26               |
| •      | Bedroom 2 en-suite     | 8                |
| •      | Bedroom 3/ Study       | 17               |
| •      | Bedroom 4 / Rec. Room  | n 39             |
| •      | Bedroom 4 en-suite     | 6                |
| •      | Wine Cellar            | 17               |
| •      | TOTAL INSIDE           | 277              |
| •      | Covered Entrance Patio | 27               |
| •      | Covered Verandahs      | 45               |
| •      | Yard                   | 20               |
| •      | TOTAL OUTSIDE          | 92               |