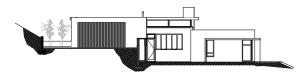

## **HOUSE 4**

## **HOUSE 4 - ARCHITECTURAL PLAN**

SECTION B

SECTION A

S++VATION EAST ELEVATION

| AKEA 5 |                        | 5QI <sup>™</sup> |
|--------|------------------------|------------------|
| •      | Living, Dining         | 43               |
| •      | Kitchen                | 16               |
| •      | Guest WC               | 6                |
| •      | Scullery               | 12               |
| •      | Garage                 | 35               |
| •      | Entrance               | 12               |
| •      | Bedroom I              | 3                |
| •      | Bedroom I en-suite     | 9                |
| •      | Bedroom 2              | 26               |
| •      | Bedroom 2 en-suite     | 8                |
| •      | Bedroom 3/ Study       | 17               |
| •      | Bedroom 4 / Rec. Room  | n 39             |
| •      | Bedroom 4 en-suite     | 6                |
| •      | Wine Cellar            | 17               |
| •      | TOTAL INSIDE           | 277              |
| •      | Covered Entrance Patio | 27               |
| •      | Covered Verandahs      | 45               |
| •      | Yard                   | 20               |
| •      | TOTAL OUTSIDE          | 92               |